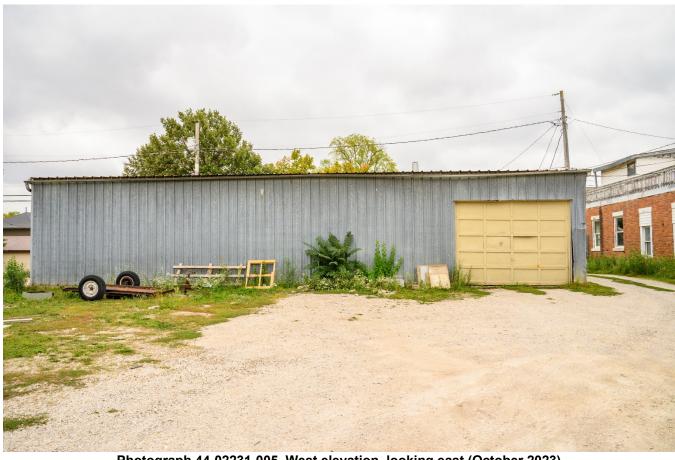

e of Property        | County              |
| 104 N. Adams<br>Address | Mount Pleasant City |



Photograph 44-02231-003. North elevation, looking southwest (October 2023)

Site Number: 44-02231
Related District Number: 44-02280

| Taft Warehouse Name of Property | Henry<br>County |
|---------------------------------|-----------------|
| 104 N. Adams                    | Mount Pleasant  |
| Address                         | City            |



Photograph 44-02231-004. North elevation, looking southeast (October 2023)

Site Number: 44-02231 Related District Number: 44-02280

| Taft Warehouse Name of Property | Henry<br>County |
|---------------------------------|-----------------|
| 104 N. Adams                    | Mount Pleasant  |
| Address                         | City            |



Photograph 44-02231-005. West elevation, looking east (October 2023)