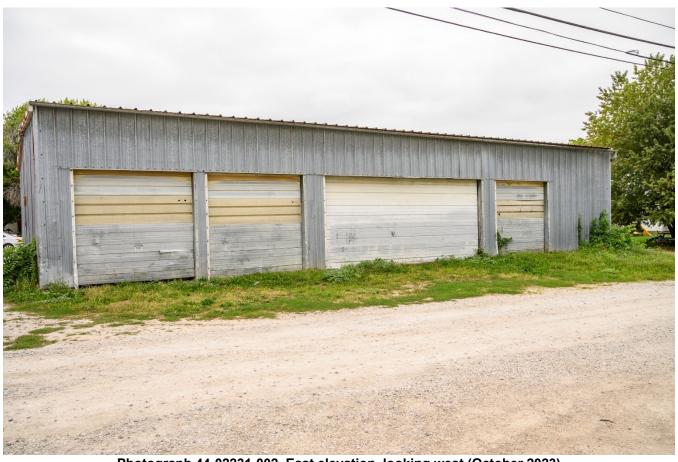

Photograph 44-02231-002. East elevation, looking west (October 2023)

Site Number: 44-02231
Related District Number: 44-02280

| Taft Warehouse          | Henry               |
|-------------------------|---------------------|
| Name of Property        | County              |
| 104 N. Adams<br>Address | Mount Pleasant City |