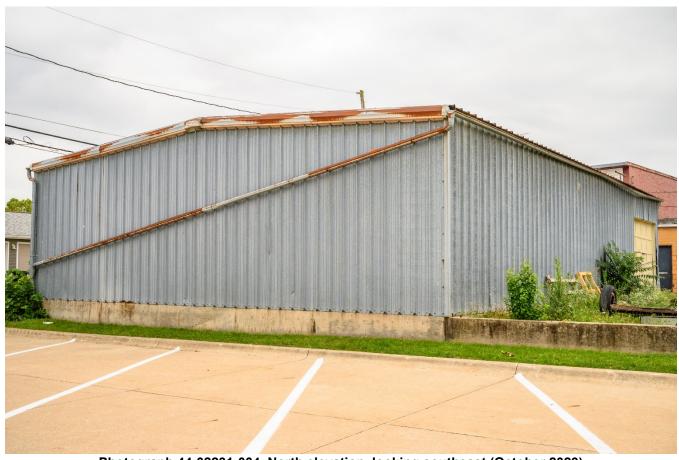

Photograph 44-02231-004. North elevation, looking southeast (October 2023)

Site Number: 44-02231 Related District Number: 44-02280

| Taft Warehouse Name of Property | Henry<br>County |
|---------------------------------|-----------------|
| 104 N. Adams                    | Mount Pleasant  |
| Address                         | City            |