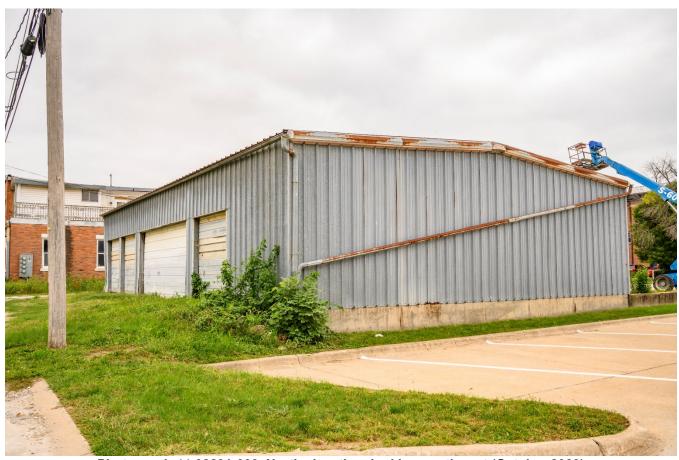

Photograph 44-02231-003. North elevation, looking southwest (October 2023)

Site Number: 44-02231
Related District Number: 44-02280

| Taft Warehouse Name of Property | Henry<br>County |
|---------------------------------|-----------------|
| 104 N. Adams                    | Mount Pleasant  |
| Address                         | City            |