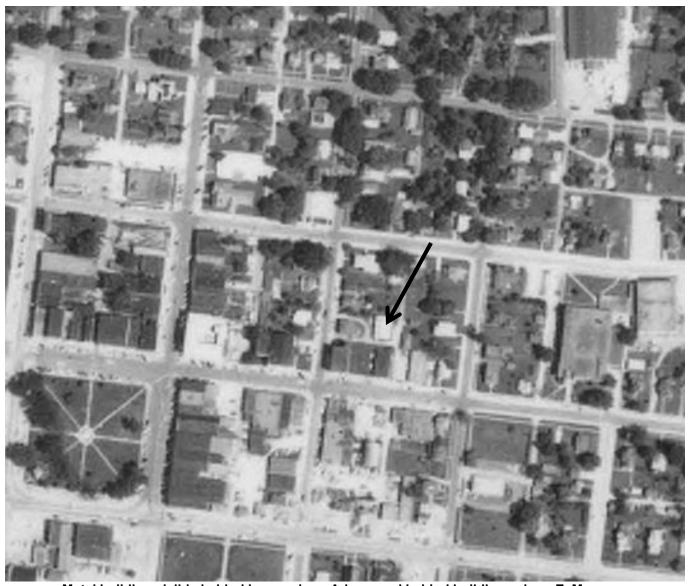

## **Historic images**

Metal building visible behind house along Adams and behind buildings along E. Monroe (Iowa Geographic Server)

Site Number: 44-02231
Related District Number: 44-02280

| Page / |
|--------|
|--------|