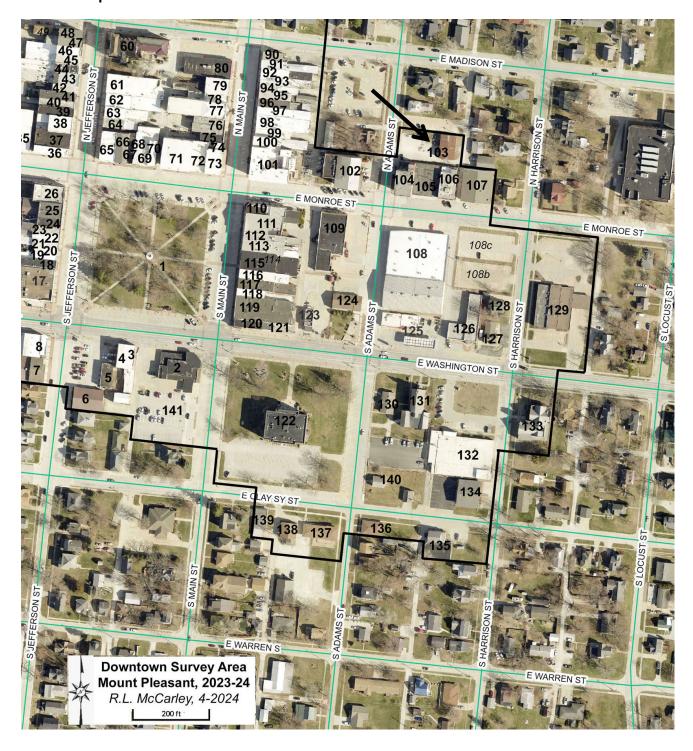

#### **Location map**

Site Number: 44-02231
Related District Number: 44-02280

|  | Pag | е | 5 |
|--|-----|---|---|
|--|-----|---|---|

| Taft Warehouse Name of Property | Henry<br>County |
|---------------------------------|-----------------|
| _104 N. Adams                   | Mount Pleasant  |
| Address                         | City            |