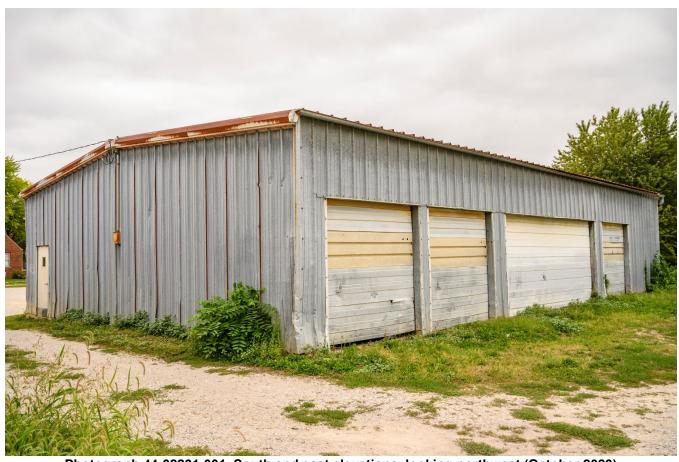

## **Digital photographs**

Photograph 44-02231-001. South and east elevations, looking northwest (October 2023)

Site Number: 44-02231
Related District Number: 44-02280

| Taft Warehouse Name of Property | Henry<br>County     |
|---------------------------------|---------------------|
| 104 N. Adams<br>Address         | Mount Pleasant City |