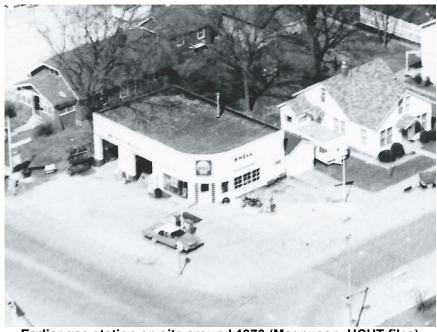

### **Historic images**

Earlier gas station on site around 1970 (Magnuson, HCHT files)

Site Number: 44-02277
Related District Number: 44-02280

| <u>. 490 c</u> |
|----------------|
|----------------|

| Mustang Market Name of Property | Henry<br>County     |
|---------------------------------|---------------------|
| 301 W. Washington St<br>Address | Mount Pleasant City |

The 1920 Sanborn fire insurance map shows a large, 1-story, frame dwelling at 109 S Jackson. The 1942 Sanborn fire insurance map shows a 1-story, brick filling station (10' wide, with 8' ceilings) has been erected in the southeast portion/corner of the lot. An open-frame canopy extends from the south of the building. There are three gas tanks to the west of the building and a small, 1-story, frame garage for one auto is to the north. The address is 301 W Washington. This earlier gas station was then replaced by a new service station in the 1950s. Squire Bros Service Station is listed here in 1953, followed by Mooris 66 Service Station in 1955 and 1957. Barr's Friendly Phillips 66 Service is listed here in 1960, followed by Sell's 66 Service in 1962. Don Leyden's Shell Station is here in 1969. The 1979 Mount Pleasant City Directory shows Jennings Shell Service located at 301 W Washington; Jim Jennings is the owner.