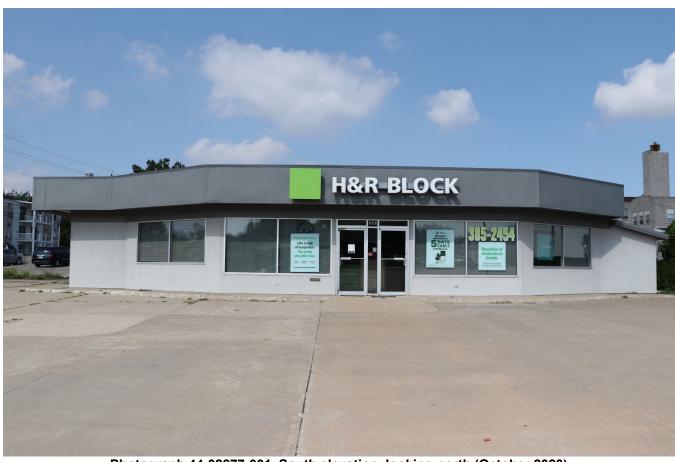

### **Digital photographs**

Photograph 44-02277-001. South elevation, looking north (October 2023)

Site Number: 44-02277
Related District Number: 44-02280

Page 7

| Mustang Market Name of Property | Henry<br>County     |
|---------------------------------|---------------------|
| 301 W. Washington St<br>Address | Mount Pleasant City |