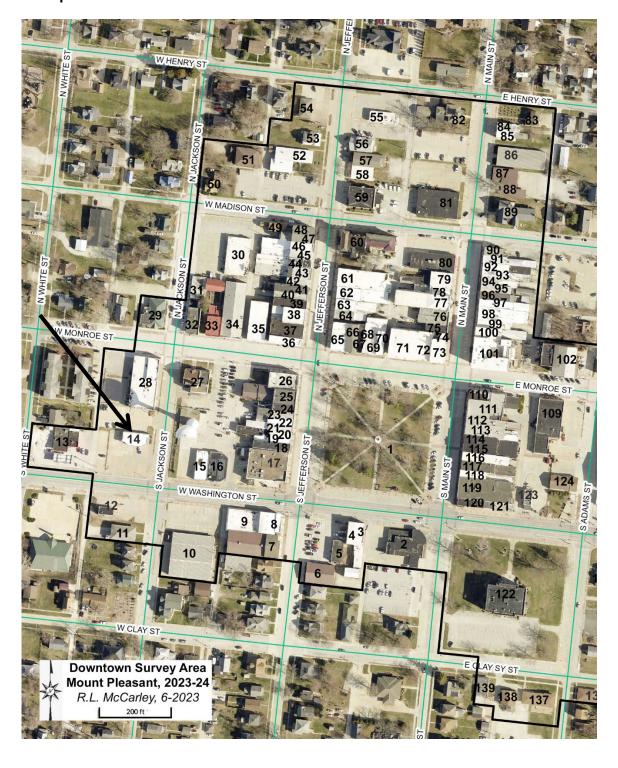

#### **Location map**

Site Number: 44-02277
Related District Number: 44-02280

| Pa | n | e | 4 |
|----|---|---|---|
|    |   |   |   |

| Mustang Market Name of Property | Henry<br>County     |
|---------------------------------|---------------------|
| 301 W. Washington St<br>Address | Mount Pleasant City |