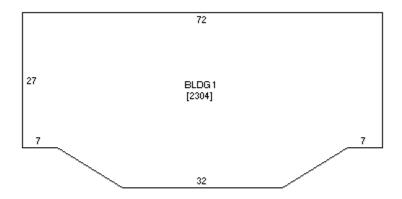

### **Building footprint**

Sketch by www.camavision.com

Henry County Assessor (https://beacon.schneidercorp.com)

Site Number: 44-02277
Related District Number: 44-02280

| Page 5 |
|--------|
|--------|

| Mustang Market Name of Property | Henry<br>County |
|---------------------------------|-----------------|
| 301 W. Washington St            | Mount Pleasant  |
| Address                         | City            |