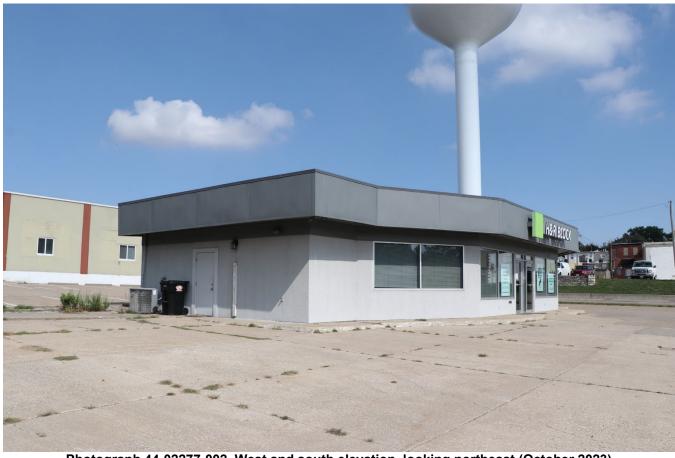

Photograph 44-02277-002. West and south elevation, looking northeast (October 2023)

Site Number: 44-02277
Related District Number: 44-02280

| Page 8 |  |
|--------|--|
|--------|--|

| Mustang Market Name of Property | Henry<br>County |
|---------------------------------|-----------------|
| 301 W. Washington St            | Mount Pleasant  |
| Address                         | City            |