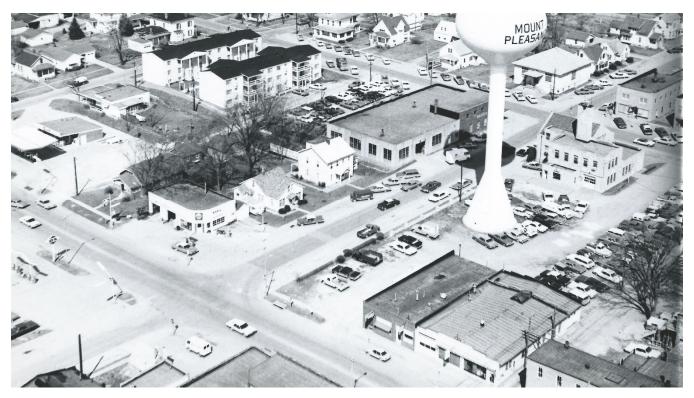

### **Historic images**

Earlier gas station on site around 1970 (Magnuson, HCHT files)

Site Number: 44-02277
Related District Number: 44-02280

| <u>. 490 c</u> |
|----------------|
|----------------|

| Mustang Market Name of Property | Henry<br>County     |
|---------------------------------|---------------------|
| 301 W. Washington St<br>Address | Mount Pleasant City |

The 1920 Sanborn fire insurance map shows a large, 1-story, frame dwelling at 109 S Jackson. The 1942 Sanborn fire insurance map shows a 1-story, brick filling station (10' wide, with 8' ceilings) has been erected in the southeast portion/corner of the lot. An open-frame canopy extends from the south of the building. There are three gas tanks to the west of the building and a small, 1-story, frame garage for one auto is to the north. The address is 301 W Washington. This earlier gas station was then replaced by a new service station in the 1950s. Squire Bros Service Station is listed here in 1953, followed by Mooris 66 Service Station in 1955 and 1957. Barr's Friendly Phillips 66 Service is listed here in 1960, followed by Sell's 66 Service in 1962. Don Leyden's Shell Station is here in 1969. The 1979 Mount Pleasant City Directory shows Jennings Shell Service located at 301 W Washington; Jim Jennings is the owner.