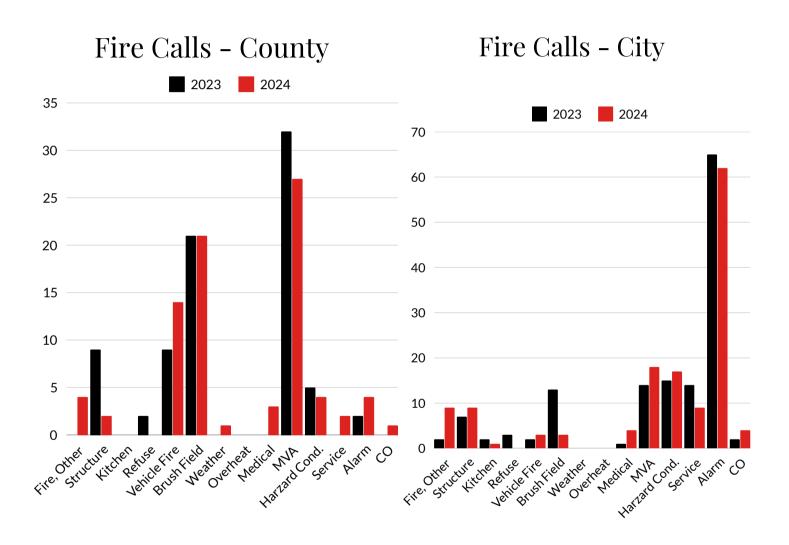

### **Total Fire Calls**

(2024 Total Fire Calls 231)

City County

200

| DATE      | INC#     | NFIRS# | INCIDENT TYPE                                      | ADDRESS                                                 |
|-----------|----------|--------|----------------------------------------------------|---------------------------------------------------------|
| 1/2/2024  | 24000071 | 24007  | Passenger vehicle fire                             | 603 East Monroe Street                                  |
| 1/3/2024  | 24000142 | 24008  | Motor vehicle accident with injuries               | 2372 Clayton Avenue                                     |
| 1/6/2024  | 24000293 | 24009  | Building fire                                      | 704 East Mapleleaf Drive                                |
| 1/6/2024  | 24000306 | 24010  | Smoke detector activation, no fire - unintentional | 704 East Mapleleaf                                      |
| 1/7/2024  | 24000334 | 24011  | Building fire                                      | 1101 Old Hw y 34                                        |
| 1/9/2024  | 24000462 | 24012  | Motor vehicle accident with no injuries.           | Hw y 218 and low a Ave                                  |
| 1/11/2024 | 24000590 | 24014  | Motor vehicle accident with injuries               | 1050 Hw y 34 and MM225                                  |
| 1/11/2024 | 24000559 | 24013  | Motor vehicle accident with no injuries.           | 2140 Hw y 34 and MM239                                  |
| 1/11/2024 | 24000591 | 24015  | Motor vehicle accident with no injuries.           | 2670 Hw y 218 and MMB9                                  |
| 1/13/2024 | 24000739 | 24016  | Bectrical wiring/equipment problem, other          | 1000 West Washington Street                             |
| 1/14/2024 | 24000783 | 24017  | Alarm system activation, no fire - unintentional   | 601 South Prairie Street                                |
| 1/14/2024 | 24000784 | 24018  | Alarm system activation, no fire - unintentional   | 601 South Prairie Street                                |
| 1/14/2024 | 24000797 | 24019  | Carbon monoxide detector activation, no CO         | 904 North Main Street                                   |
| 1/15/2024 | 24000834 | 24020  | Carbon monoxide detector activation, no CO         | 1505 East Ashford Circle                                |
| 1/16/2024 | 24000896 | 24021  | Carbon monoxide detector activation, no CO         | 311 West State Street                                   |
| 1/17/2024 | 24000972 | 24022  | Building fire                                      | 211 West Washington Street                              |
| 1/18/2024 | 24001014 | 24023  | Alarm system sounded due to malfunction            | 1804 East Washington Street                             |
| 1/20/2024 | 24001120 | 24024  | Motor vehicle accident with no injuries.           | Hw y 218 and low a Ave                                  |
| 1/23/2024 | 24001250 | 24025  | Gas leak (natural gas or LPG)                      | 102 South Main Street                                   |
| 1/24/2024 | 24001336 | 24026  | Alarm system sounded due to malfunction            | 500 North Golden Eagle Drive                            |
| 1/26/2024 | 24001462 | 24027  | Motor vehicle accident with injuries               | North Grand Avenue and EWashington S                    |
| /30/2024  | 24001701 | 24028  | Smoke scare, odor of smoke                         | 1809 Whaley Drive                                       |
| 2/2/2024  | 24001866 | 24029  | Gas leak (natural gas or LPG)                      | 503 West Monroe Street                                  |
| 2/7/2024  | 24002161 | 24030  | Alarm system activation, no fire - unintentional   | 508 North Broadw ay Street                              |
| 2/7/2024  | 24002172 | 24031  | Alarm system activation, no fire - unintentional   | 1501 East Mapleleaf Drive                               |
| 2/8/2024  | 24002249 | 24032  | Alarm system activation, no fire - unintentional   | 1505 East Washington Street                             |
| 2/9/2024  | 24002329 | 24034  | Grass fire                                         | 1354 Old Hw y 34                                        |
| 2/9/2024  | 24002309 | 24033  | Grass fire                                         | 1354 Old Hw y 34                                        |
| 2/11/2024 | 24002404 | 24035  | Alarm system sounded due to malfunction            | 610 North Broadway Street                               |
| 2/13/2024 | 24002553 | 24036  | Dispatched and cancelled en route                  | 3150 Hwy 218 and MM34                                   |
| 2/14/2024 | 24002656 | 24037  | Building fire                                      | 623 North Lincoln Street                                |
| 2/14/2024 | 24002659 | 24038  | Grass fire                                         | 2731 Franklin Avenue                                    |
| 2/14/2024 | 24002668 | 24039  | Grass fire                                         | 1173 208th Street                                       |
| 2/19/2024 | 24002966 | 24040  | EVIS call, excluding vehicle accident with injury  | South Iris Street and E Washington St                   |
| 2/19/2024 | 24002986 | 24041  | Forest, woods or wildland fire                     | 2485 South Grand Avenue                                 |
| 2/21/2024 | 24003116 | 24042  | Grass fire                                         | 2927 Old Hw y 218                                       |
| 2/22/2024 | 24003110 | 24043  | Smoke scare, odor of smoke                         | 1202 275 th Street                                      |
| 2/23/2024 | 24003131 | 24044  | Grass fire                                         | Franklin Avenue and Oakland Mills Rd                    |
| 2/24/2024 | 24003277 | 24045  | Dispatched and cancelled en route                  | South Locust Street and E South St                      |
| 2/25/2024 | 24003290 | 24046  | Grass fire                                         | Franklin Avenue and 245 th St                           |
| 2/25/2024 | 24003401 | 24047  | Grass fire                                         | 195 th Street and Hw y 218                              |
| 2/29/2024 | 24003413 | 24049  | Grass fire                                         | 3080 IOWA Avenue                                        |
|           |          |        | #C-0007C-, WCS-074-VID                             | AND ALL AND ALL AND |
| 2/29/2024 | 24003647 | 24048  | Passenger vehicle fire                             | 1681 Old Hw y 34                                        |
| 3/3/2024  | 24003877 | 24051  | Carbon monoxide detector activation, no CO         | 1702 Pin Oak Lane                                       |
| 3/3/2024  | 24003876 | 24050  | Smoke detector activation, no fire - unintentional | 501 South Corkhill Street                               |
| 3/4/2024  | 24003925 | 24054  | Dispatched and cancelled en route                  | 1501 East Mapleleaf Drive                               |
| 3/4/2024  | 24003911 | 24053  | Gas leak (natural gas or LPG)                      | 704 West Monroe Street                                  |
| 3/4/2024  | 24003897 | 24052  | Removal of victim(s) from stalled elevator         | 704 East Mapleleaf Drive                                |
| 3/5/2024  | 24004010 | 24055  | Dispatched and cancelled en route                  | 407 South White Street                                  |