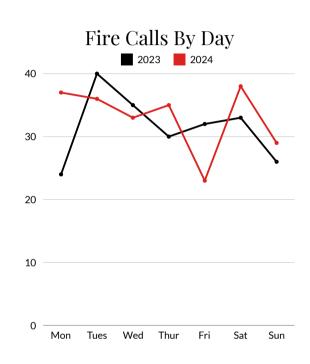

### **Total Fire Calls**

(2024 Total Fire Calls 231)

City County

200

| DATE      | INC#     | NFIRS# | INCIDENT TYPE                                      | ADDRESS                                                 |
|-----------|----------|--------|----------------------------------------------------|---------------------------------------------------------|
| 1/2/2024  | 24000071 | 24007  | Passenger vehicle fire                             | 603 East Monroe Street                                  |
| 1/3/2024  | 24000142 | 24008  | Motor vehicle accident with injuries               | 2372 Clayton Avenue                                     |
| 1/6/2024  | 24000293 | 24009  | Building fire                                      | 704 East Mapleleaf Drive                                |
| 1/6/2024  | 24000306 | 24010  | Smoke detector activation, no fire - unintentional | 704 East Mapleleaf                                      |
| 1/7/2024  | 24000334 | 24011  | Building fire                                      | 1101 Old Hw y 34                                        |
| 1/9/2024  | 24000462 | 24012  | Motor vehicle accident with no injuries.           | Hw y 218 and low a Ave                                  |
| 1/11/2024 | 24000590 | 24014  | Motor vehicle accident with injuries               | 1050 Hw y 34 and MM225                                  |
| 1/11/2024 | 24000559 | 24013  | Motor vehicle accident with no injuries.           | 2140 Hw y 34 and MM239                                  |
| 1/11/2024 | 24000591 | 24015  | Motor vehicle accident with no injuries.           | 2670 Hw y 218 and MMB9                                  |
| 1/13/2024 | 24000739 | 24016  | Bectrical wiring/equipment problem, other          | 1000 West Washington Street                             |
| 1/14/2024 | 24000783 | 24017  | Alarm system activation, no fire - unintentional   | 601 South Prairie Street                                |
| 1/14/2024 | 24000784 | 24018  | Alarm system activation, no fire - unintentional   | 601 South Prairie Street                                |
| 1/14/2024 | 24000797 | 24019  | Carbon monoxide detector activation, no CO         | 904 North Main Street                                   |
| 1/15/2024 | 24000834 | 24020  | Carbon monoxide detector activation, no CO         | 1505 East Ashford Circle                                |
| 1/16/2024 | 24000896 | 24021  | Carbon monoxide detector activation, no CO         | 311 West State Street                                   |
| 1/17/2024 | 24000972 | 24022  | Building fire                                      | 211 West Washington Street                              |
| 1/18/2024 | 24001014 | 24023  | Alarm system sounded due to malfunction            | 1804 East Washington Street                             |
| 1/20/2024 | 24001120 | 24024  | Motor vehicle accident with no injuries.           | Hw y 218 and low a Ave                                  |
| 1/23/2024 | 24001250 | 24025  | Gas leak (natural gas or LPG)                      | 102 South Main Street                                   |
| 1/24/2024 | 24001336 | 24026  | Alarm system sounded due to malfunction            | 500 North Golden Eagle Drive                            |
| 1/26/2024 | 24001462 | 24027  | Motor vehicle accident with injuries               | North Grand Avenue and EWashington S                    |
| /30/2024  | 24001701 | 24028  | Smoke scare, odor of smoke                         | 1809 Whaley Drive                                       |
| 2/2/2024  | 24001866 | 24029  | Gas leak (natural gas or LPG)                      | 503 West Monroe Street                                  |
| 2/7/2024  | 24002161 | 24030  | Alarm system activation, no fire - unintentional   | 508 North Broadw ay Street                              |
| 2/7/2024  | 24002172 | 24031  | Alarm system activation, no fire - unintentional   | 1501 East Mapleleaf Drive                               |
| 2/8/2024  | 24002249 | 24032  | Alarm system activation, no fire - unintentional   | 1505 East Washington Street                             |
| 2/9/2024  | 24002329 | 24034  | Grass fire                                         | 1354 Old Hw y 34                                        |
| 2/9/2024  | 24002309 | 24033  | Grass fire                                         | 1354 Old Hw y 34                                        |
| 2/11/2024 | 24002404 | 24035  | Alarm system sounded due to malfunction            | 610 North Broadway Street                               |
| 2/13/2024 | 24002553 | 24036  | Dispatched and cancelled en route                  | 3150 Hwy 218 and MM34                                   |
| 2/14/2024 | 24002656 | 24037  | Building fire                                      | 623 North Lincoln Street                                |
| 2/14/2024 | 24002659 | 24038  | Grass fire                                         | 2731 Franklin Avenue                                    |
| 2/14/2024 | 24002668 | 24039  | Grass fire                                         | 1173 208th Street                                       |
| 2/19/2024 | 24002966 | 24040  | EVIS call, excluding vehicle accident with injury  | South Iris Street and E Washington St                   |
| 2/19/2024 | 24002986 | 24041  | Forest, woods or wildland fire                     | 2485 South Grand Avenue                                 |
| 2/21/2024 | 24003116 | 24042  | Grass fire                                         | 2927 Old Hw y 218                                       |
| 2/22/2024 | 24003110 | 24043  | Smoke scare, odor of smoke                         | 1202 275 th Street                                      |
| 2/23/2024 | 24003131 | 24044  | Grass fire                                         | Franklin Avenue and Oakland Mills Rd                    |
| 2/24/2024 | 24003277 | 24045  | Dispatched and cancelled en route                  | South Locust Street and E South St                      |
| 2/25/2024 | 24003290 | 24046  | Grass fire                                         | Franklin Avenue and 245 th St                           |
| 2/25/2024 | 24003401 | 24047  | Grass fire                                         | 195 th Street and Hw y 218                              |
| 2/29/2024 | 24003413 | 24049  | Grass fire                                         | 3080 IOWA Avenue                                        |
|           |          |        | #C-0007C-, WCS-074-VID                             | AND ALL AND ALL AND |
| 2/29/2024 | 24003647 | 24048  | Passenger vehicle fire                             | 1681 Old Hw y 34                                        |
| 3/3/2024  | 24003877 | 24051  | Carbon monoxide detector activation, no CO         | 1702 Pin Oak Lane                                       |
| 3/3/2024  | 24003876 | 24050  | Smoke detector activation, no fire - unintentional | 501 South Corkhill Street                               |
| 3/4/2024  | 24003925 | 24054  | Dispatched and cancelled en route                  | 1501 East Mapleleaf Drive                               |
| 3/4/2024  | 24003911 | 24053  | Gas leak (natural gas or LPG)                      | 704 West Monroe Street                                  |
| 3/4/2024  | 24003897 | 24052  | Removal of victim(s) from stalled elevator         | 704 East Mapleleaf Drive                                |
| 3/5/2024  | 24004010 | 24055  | Dispatched and cancelled en route                  | 407 South White Street                                  |