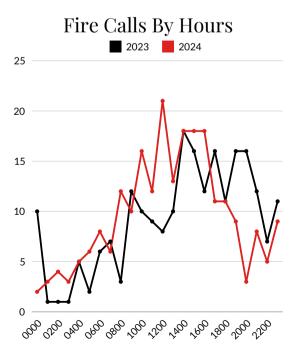

### **Total Fire Calls**

(2024 Total Fire Calls 231)

City County

200

| DATE      | INC#     | NFIRS# | INCIDENT TYPE                                      | ADDRESS                                                 |
|-----------|----------|--------|----------------------------------------------------|---------------------------------------------------------|
| 1/2/2024  | 24000071 | 24007  | Passenger vehicle fire                             | 603 East Monroe Street                                  |
| 1/3/2024  | 24000142 | 24008  | Motor vehicle accident with injuries               | 2372 Clayton Avenue                                     |
| 1/6/2024  | 24000293 | 24009  | Building fire                                      | 704 East Mapleleaf Drive                                |
| 1/6/2024  | 24000306 | 24010  | Smoke detector activation, no fire - unintentional | 704 East Mapleleaf                                      |
| 1/7/2024  | 24000334 | 24011  | Building fire                                      | 1101 Old Hw y 34                                        |
| 1/9/2024  | 24000462 | 24012  | Motor vehicle accident with no injuries.           | Hw y 218 and low a Ave                                  |
| 1/11/2024 | 24000590 | 24014  | Motor vehicle accident with injuries               | 1050 Hw y 34 and MM225                                  |
| 1/11/2024 | 24000559 | 24013  | Motor vehicle accident with no injuries.           | 2140 Hw y 34 and MM239                                  |
| 1/11/2024 | 24000591 | 24015  | Motor vehicle accident with no injuries.           | 2670 Hw y 218 and MMB9                                  |
| 1/13/2024 | 24000739 | 24016  | Bectrical wiring/equipment problem, other          | 1000 West Washington Street                             |
| 1/14/2024 | 24000783 | 24017  | Alarm system activation, no fire - unintentional   | 601 South Prairie Street                                |
| 1/14/2024 | 24000784 | 24018  | Alarm system activation, no fire - unintentional   | 601 South Prairie Street                                |
| 1/14/2024 | 24000797 | 24019  | Carbon monoxide detector activation, no CO         | 904 North Main Street                                   |
| 1/15/2024 | 24000834 | 24020  | Carbon monoxide detector activation, no CO         | 1505 East Ashford Circle                                |
| 1/16/2024 | 24000896 | 24021  | Carbon monoxide detector activation, no CO         | 311 West State Street                                   |
| 1/17/2024 | 24000972 | 24022  | Building fire                                      | 211 West Washington Street                              |
| 1/18/2024 | 24001014 | 24023  | Alarm system sounded due to malfunction            | 1804 East Washington Street                             |
| 1/20/2024 | 24001120 | 24024  | Motor vehicle accident with no injuries.           | Hw y 218 and low a Ave                                  |
| 1/23/2024 | 24001250 | 24025  | Gas leak (natural gas or LPG)                      | 102 South Main Street                                   |
| 1/24/2024 | 24001336 | 24026  | Alarm system sounded due to malfunction            | 500 North Golden Eagle Drive                            |
| 1/26/2024 | 24001462 | 24027  | Motor vehicle accident with injuries               | North Grand Avenue and EWashington S                    |
| /30/2024  | 24001701 | 24028  | Smoke scare, odor of smoke                         | 1809 Whaley Drive                                       |
| 2/2/2024  | 24001866 | 24029  | Gas leak (natural gas or LPG)                      | 503 West Monroe Street                                  |
| 2/7/2024  | 24002161 | 24030  | Alarm system activation, no fire - unintentional   | 508 North Broadw ay Street                              |
| 2/7/2024  | 24002172 | 24031  | Alarm system activation, no fire - unintentional   | 1501 East Mapleleaf Drive                               |
| 2/8/2024  | 24002249 | 24032  | Alarm system activation, no fire - unintentional   | 1505 East Washington Street                             |
| 2/9/2024  | 24002329 | 24034  | Grass fire                                         | 1354 Old Hw y 34                                        |
| 2/9/2024  | 24002309 | 24033  | Grass fire                                         | 1354 Old Hw y 34                                        |
| 2/11/2024 | 24002404 | 24035  | Alarm system sounded due to malfunction            | 610 North Broadway Street                               |
| 2/13/2024 | 24002553 | 24036  | Dispatched and cancelled en route                  | 3150 Hwy 218 and MM34                                   |
| 2/14/2024 | 24002656 | 24037  | Building fire                                      | 623 North Lincoln Street                                |
| 2/14/2024 | 24002659 | 24038  | Grass fire                                         | 2731 Franklin Avenue                                    |
| 2/14/2024 | 24002668 | 24039  | Grass fire                                         | 1173 208th Street                                       |
| 2/19/2024 | 24002966 | 24040  | EVIS call, excluding vehicle accident with injury  | South Iris Street and E Washington St                   |
| 2/19/2024 | 24002986 | 24041  | Forest, woods or wildland fire                     | 2485 South Grand Avenue                                 |
| 2/21/2024 | 24003116 | 24042  | Grass fire                                         | 2927 Old Hw y 218                                       |
| 2/22/2024 | 24003110 | 24043  | Smoke scare, odor of smoke                         | 1202 275 th Street                                      |
| 2/23/2024 | 24003131 | 24044  | Grass fire                                         | Franklin Avenue and Oakland Mills Rd                    |
| 2/24/2024 | 24003277 | 24045  | Dispatched and cancelled en route                  | South Locust Street and E South St                      |
| 2/25/2024 | 24003290 | 24046  | Grass fire                                         | Franklin Avenue and 245 th St                           |
| 2/25/2024 | 24003401 | 24047  | Grass fire                                         | 195 th Street and Hw y 218                              |
| 2/29/2024 | 24003413 | 24049  | Grass fire                                         | 3080 IOWA Avenue                                        |
|           |          |        | #C-0007C-, WCS-074-VID                             | AND ALL AND ALL AND |
| 2/29/2024 | 24003647 | 24048  | Passenger vehicle fire                             | 1681 Old Hw y 34                                        |
| 3/3/2024  | 24003877 | 24051  | Carbon monoxide detector activation, no CO         | 1702 Pin Oak Lane                                       |
| 3/3/2024  | 24003876 | 24050  | Smoke detector activation, no fire - unintentional | 501 South Corkhill Street                               |
| 3/4/2024  | 24003925 | 24054  | Dispatched and cancelled en route                  | 1501 East Mapleleaf Drive                               |
| 3/4/2024  | 24003911 | 24053  | Gas leak (natural gas or LPG)                      | 704 West Monroe Street                                  |
| 3/4/2024  | 24003897 | 24052  | Removal of victim(s) from stalled elevator         | 704 East Mapleleaf Drive                                |
| 3/5/2024  | 24004010 | 24055  | Dispatched and cancelled en route                  | 407 South White Street                                  |