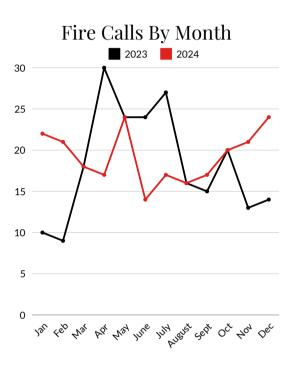

### **Total Fire Calls**

(2024 Total Fire Calls 231)

City County

200

| DATE      | INC#     | NFIRS# | INCIDENT TYPE                                      | ADDRESS                                                 |
|-----------|----------|--------|----------------------------------------------------|---------------------------------------------------------|
| 1/2/2024  | 24000071 | 24007  | Passenger vehicle fire                             | 603 East Monroe Street                                  |
| 1/3/2024  | 24000142 | 24008  | Motor vehicle accident with injuries               | 2372 Clayton Avenue                                     |
| 1/6/2024  | 24000293 | 24009  | Building fire                                      | 704 East Mapleleaf Drive                                |
| 1/6/2024  | 24000306 | 24010  | Smoke detector activation, no fire - unintentional | 704 East Mapleleaf                                      |
| 1/7/2024  | 24000334 | 24011  | Building fire                                      | 1101 Old Hw y 34                                        |
| 1/9/2024  | 24000462 | 24012  | Motor vehicle accident with no injuries.           | Hw y 218 and low a Ave                                  |
| 1/11/2024 | 24000590 | 24014  | Motor vehicle accident with injuries               | 1050 Hw y 34 and MM225                                  |
| 1/11/2024 | 24000559 | 24013  | Motor vehicle accident with no injuries.           | 2140 Hw y 34 and MM239                                  |
| 1/11/2024 | 24000591 | 24015  | Motor vehicle accident with no injuries.           | 2670 Hw y 218 and MMB9                                  |
| 1/13/2024 | 24000739 | 24016  | Bectrical wiring/equipment problem, other          | 1000 West Washington Street                             |
| 1/14/2024 | 24000783 | 24017  | Alarm system activation, no fire - unintentional   | 601 South Prairie Street                                |
| 1/14/2024 | 24000784 | 24018  | Alarm system activation, no fire - unintentional   | 601 South Prairie Street                                |
| 1/14/2024 | 24000797 | 24019  | Carbon monoxide detector activation, no CO         | 904 North Main Street                                   |
| 1/15/2024 | 24000834 | 24020  | Carbon monoxide detector activation, no CO         | 1505 East Ashford Circle                                |
| 1/16/2024 | 24000896 | 24021  | Carbon monoxide detector activation, no CO         | 311 West State Street                                   |
| 1/17/2024 | 24000972 | 24022  | Building fire                                      | 211 West Washington Street                              |
| 1/18/2024 | 24001014 | 24023  | Alarm system sounded due to malfunction            | 1804 East Washington Street                             |
| 1/20/2024 | 24001120 | 24024  | Motor vehicle accident with no injuries.           | Hw y 218 and low a Ave                                  |
| 1/23/2024 | 24001250 | 24025  | Gas leak (natural gas or LPG)                      | 102 South Main Street                                   |
| 1/24/2024 | 24001336 | 24026  | Alarm system sounded due to malfunction            | 500 North Golden Eagle Drive                            |
| 1/26/2024 | 24001462 | 24027  | Motor vehicle accident with injuries               | North Grand Avenue and EWashington S                    |
| /30/2024  | 24001701 | 24028  | Smoke scare, odor of smoke                         | 1809 Whaley Drive                                       |
| 2/2/2024  | 24001866 | 24029  | Gas leak (natural gas or LPG)                      | 503 West Monroe Street                                  |
| 2/7/2024  | 24002161 | 24030  | Alarm system activation, no fire - unintentional   | 508 North Broadw ay Street                              |
| 2/7/2024  | 24002172 | 24031  | Alarm system activation, no fire - unintentional   | 1501 East Mapleleaf Drive                               |
| 2/8/2024  | 24002249 | 24032  | Alarm system activation, no fire - unintentional   | 1505 East Washington Street                             |
| 2/9/2024  | 24002329 | 24034  | Grass fire                                         | 1354 Old Hw y 34                                        |
| 2/9/2024  | 24002309 | 24033  | Grass fire                                         | 1354 Old Hw y 34                                        |
| 2/11/2024 | 24002404 | 24035  | Alarm system sounded due to malfunction            | 610 North Broadway Street                               |
| 2/13/2024 | 24002553 | 24036  | Dispatched and cancelled en route                  | 3150 Hwy 218 and MM34                                   |
| 2/14/2024 | 24002656 | 24037  | Building fire                                      | 623 North Lincoln Street                                |
| 2/14/2024 | 24002659 | 24038  | Grass fire                                         | 2731 Franklin Avenue                                    |
| 2/14/2024 | 24002668 | 24039  | Grass fire                                         | 1173 208th Street                                       |
| 2/19/2024 | 24002966 | 24040  | EVIS call, excluding vehicle accident with injury  | South Iris Street and E Washington St                   |
| 2/19/2024 | 24002986 | 24041  | Forest, woods or wildland fire                     | 2485 South Grand Avenue                                 |
| 2/21/2024 | 24003116 | 24042  | Grass fire                                         | 2927 Old Hw y 218                                       |
| 2/22/2024 | 24003110 | 24043  | Smoke scare, odor of smoke                         | 1202 275 th Street                                      |
| 2/23/2024 | 24003131 | 24044  | Grass fire                                         | Franklin Avenue and Oakland Mills Rd                    |
| 2/24/2024 | 24003277 | 24045  | Dispatched and cancelled en route                  | South Locust Street and E South St                      |
| 2/25/2024 | 24003290 | 24046  | Grass fire                                         | Franklin Avenue and 245 th St                           |
| 2/25/2024 | 24003401 | 24047  | Grass fire                                         | 195 th Street and Hw y 218                              |
| 2/29/2024 | 24003413 | 24049  | Grass fire                                         | 3080 IOWA Avenue                                        |
|           |          |        | #C-0007C-, WCS-074-VID                             | AND ALL AND ALL AND |
| 2/29/2024 | 24003647 | 24048  | Passenger vehicle fire                             | 1681 Old Hw y 34                                        |
| 3/3/2024  | 24003877 | 24051  | Carbon monoxide detector activation, no CO         | 1702 Pin Oak Lane                                       |
| 3/3/2024  | 24003876 | 24050  | Smoke detector activation, no fire - unintentional | 501 South Corkhill Street                               |
| 3/4/2024  | 24003925 | 24054  | Dispatched and cancelled en route                  | 1501 East Mapleleaf Drive                               |
| 3/4/2024  | 24003911 | 24053  | Gas leak (natural gas or LPG)                      | 704 West Monroe Street                                  |
| 3/4/2024  | 24003897 | 24052  | Removal of victim(s) from stalled elevator         | 704 East Mapleleaf Drive                                |
| 3/5/2024  | 24004010 | 24055  | Dispatched and cancelled en route                  | 407 South White Street                                  |