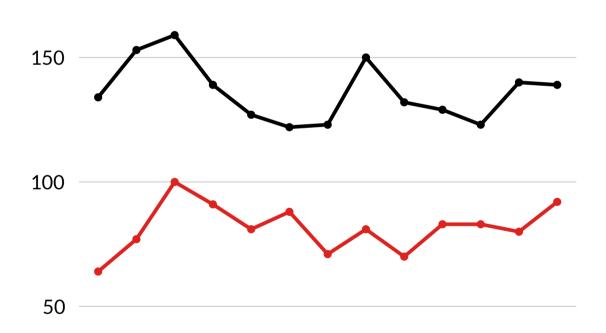

### **Total Fire Calls**

(2024 Total Fire Calls 231)

City County

200

| DATE      | INC#     | NFIRS# | INCIDENT TYPE                                      | ADDRESS                                                 |
|-----------|----------|--------|----------------------------------------------------|---------------------------------------------------------|
| 1/2/2024  | 24000071 | 24007  | Passenger vehicle fire                             | 603 East Monroe Street                                  |
| 1/3/2024  | 24000142 | 24008  | Motor vehicle accident with injuries               | 2372 Clayton Avenue                                     |
| 1/6/2024  | 24000293 | 24009  | Building fire                                      | 704 East Mapleleaf Drive                                |
| 1/6/2024  | 24000306 | 24010  | Smoke detector activation, no fire - unintentional | 704 East Mapleleaf                                      |
| 1/7/2024  | 24000334 | 24011  | Building fire                                      | 1101 Old Hw y 34                                        |
| 1/9/2024  | 24000462 | 24012  | Motor vehicle accident with no injuries.           | Hw y 218 and low a Ave                                  |
| 1/11/2024 | 24000590 | 24014  | Motor vehicle accident with injuries               | 1050 Hw y 34 and MM225                                  |
| 1/11/2024 | 24000559 | 24013  | Motor vehicle accident with no injuries.           | 2140 Hw y 34 and MM239                                  |
| 1/11/2024 | 24000591 | 24015  | Motor vehicle accident with no injuries.           | 2670 Hw y 218 and MMB9                                  |
| 1/13/2024 | 24000739 | 24016  | Bectrical wiring/equipment problem, other          | 1000 West Washington Street                             |
| 1/14/2024 | 24000783 | 24017  | Alarm system activation, no fire - unintentional   | 601 South Prairie Street                                |
| 1/14/2024 | 24000784 | 24018  | Alarm system activation, no fire - unintentional   | 601 South Prairie Street                                |
| 1/14/2024 | 24000797 | 24019  | Carbon monoxide detector activation, no CO         | 904 North Main Street                                   |
| 1/15/2024 | 24000834 | 24020  | Carbon monoxide detector activation, no CO         | 1505 East Ashford Circle                                |
| 1/16/2024 | 24000896 | 24021  | Carbon monoxide detector activation, no CO         | 311 West State Street                                   |
| 1/17/2024 | 24000972 | 24022  | Building fire                                      | 211 West Washington Street                              |
| 1/18/2024 | 24001014 | 24023  | Alarm system sounded due to malfunction            | 1804 East Washington Street                             |
| 1/20/2024 | 24001120 | 24024  | Motor vehicle accident with no injuries.           | Hw y 218 and low a Ave                                  |
| 1/23/2024 | 24001250 | 24025  | Gas leak (natural gas or LPG)                      | 102 South Main Street                                   |
| 1/24/2024 | 24001336 | 24026  | Alarm system sounded due to malfunction            | 500 North Golden Eagle Drive                            |
| 1/26/2024 | 24001462 | 24027  | Motor vehicle accident with injuries               | North Grand Avenue and EWashington S                    |
| /30/2024  | 24001701 | 24028  | Smoke scare, odor of smoke                         | 1809 Whaley Drive                                       |
| 2/2/2024  | 24001866 | 24029  | Gas leak (natural gas or LPG)                      | 503 West Monroe Street                                  |
| 2/7/2024  | 24002161 | 24030  | Alarm system activation, no fire - unintentional   | 508 North Broadw ay Street                              |
| 2/7/2024  | 24002172 | 24031  | Alarm system activation, no fire - unintentional   | 1501 East Mapleleaf Drive                               |
| 2/8/2024  | 24002249 | 24032  | Alarm system activation, no fire - unintentional   | 1505 East Washington Street                             |
| 2/9/2024  | 24002329 | 24034  | Grass fire                                         | 1354 Old Hw y 34                                        |
| 2/9/2024  | 24002309 | 24033  | Grass fire                                         | 1354 Old Hw y 34                                        |
| 2/11/2024 | 24002404 | 24035  | Alarm system sounded due to malfunction            | 610 North Broadway Street                               |
| 2/13/2024 | 24002553 | 24036  | Dispatched and cancelled en route                  | 3150 Hwy 218 and MM34                                   |
| 2/14/2024 | 24002656 | 24037  | Building fire                                      | 623 North Lincoln Street                                |
| 2/14/2024 | 24002659 | 24038  | Grass fire                                         | 2731 Franklin Avenue                                    |
| 2/14/2024 | 24002668 | 24039  | Grass fire                                         | 1173 208th Street                                       |
| 2/19/2024 | 24002966 | 24040  | EVIS call, excluding vehicle accident with injury  | South Iris Street and E Washington St                   |
| 2/19/2024 | 24002986 | 24041  | Forest, woods or wildland fire                     | 2485 South Grand Avenue                                 |
| 2/21/2024 | 24003116 | 24042  | Grass fire                                         | 2927 Old Hw y 218                                       |
| 2/22/2024 | 24003110 | 24043  | Smoke scare, odor of smoke                         | 1202 275 th Street                                      |
| 2/23/2024 | 24003131 | 24044  | Grass fire                                         | Franklin Avenue and Oakland Mills Rd                    |
| 2/24/2024 | 24003277 | 24045  | Dispatched and cancelled en route                  | South Locust Street and E South St                      |
| 2/25/2024 | 24003290 | 24046  | Grass fire                                         | Franklin Avenue and 245 th St                           |
| 2/25/2024 | 24003401 | 24047  | Grass fire                                         | 195 th Street and Hw y 218                              |
| 2/29/2024 | 24003413 | 24049  | Grass fire                                         | 3080 IOWA Avenue                                        |
|           |          |        | #C-0007C-, WCS-074-VID                             | AND ALL AND ALL AND |
| 2/29/2024 | 24003647 | 24048  | Passenger vehicle fire                             | 1681 Old Hw y 34                                        |
| 3/3/2024  | 24003877 | 24051  | Carbon monoxide detector activation, no CO         | 1702 Pin Oak Lane                                       |
| 3/3/2024  | 24003876 | 24050  | Smoke detector activation, no fire - unintentional | 501 South Corkhill Street                               |
| 3/4/2024  | 24003925 | 24054  | Dispatched and cancelled en route                  | 1501 East Mapleleaf Drive                               |
| 3/4/2024  | 24003911 | 24053  | Gas leak (natural gas or LPG)                      | 704 West Monroe Street                                  |
| 3/4/2024  | 24003897 | 24052  | Removal of victim(s) from stalled elevator         | 704 East Mapleleaf Drive                                |
| 3/5/2024  | 24004010 | 24055  | Dispatched and cancelled en route                  | 407 South White Street                                  |